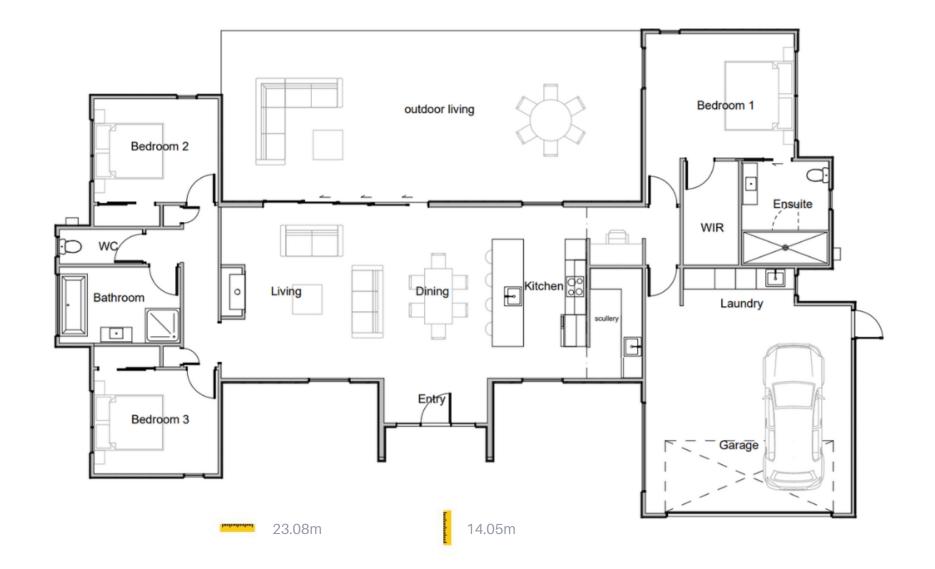

## HOUSE & LAND PACKAGE

RAUPO CRESCENT, TAUPO

Floor Area: 189m2 Section Size: 631m2

This three-bedroom home has sharp architectural styling and street appeal! The main living inside is open plan with large sliding doors opening out onto an outdoor living space and lawn. The master is positioned separate from other rooms and includes a walk-in wardrobe and ensuite. The kitchen includes a walk-in scullery. The double garage includes a countersunk laundry and access outside. If you are looking for a three-bedroom home with an ultra-modern presence, you've just found it!