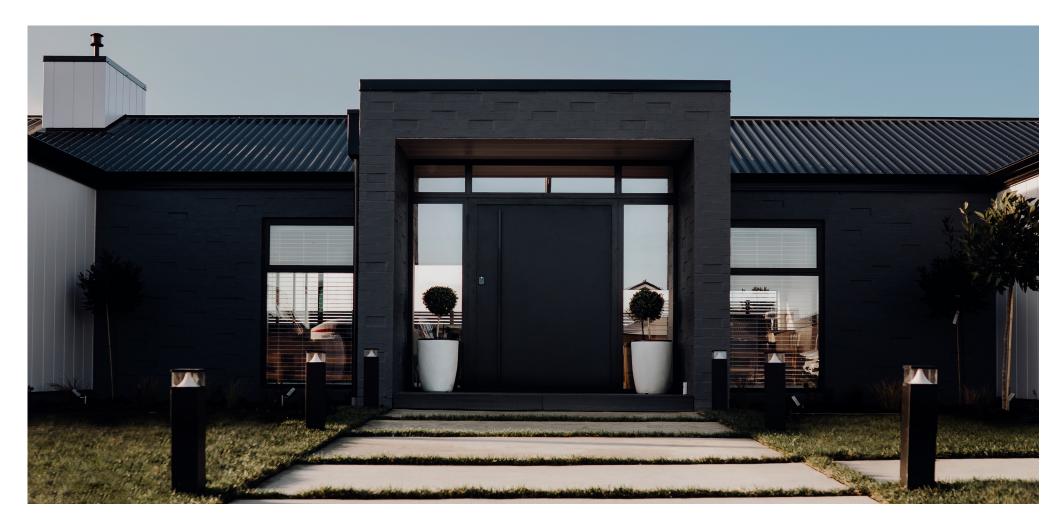

## HOUSE & LAND PACKAGE

RAUPO CRESCENT, TAUPO

Floor Area: 189m2 Section Size: 631m2

This three-bedroom home has sharp architectural styling and street appeal! The main living inside is open plan with large sliding doors opening out onto an outdoor living space and lawn. The master is positioned separate from other rooms and includes a walk-in wardrobe and ensuite. The kitchen includes a walk-in scullery. The double garage includes a countersunk laundry and access outside. If you are looking for a three-bedroom home with an ultra-modern presence, you've just found it!