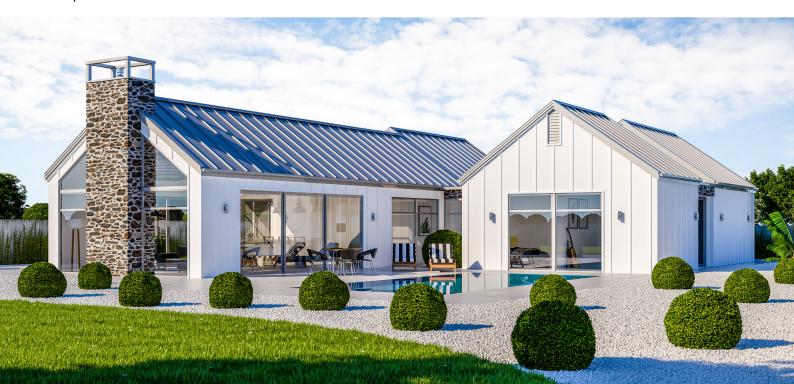

This home captures both classic and modern design elements. Two main pavilions wrapped in traditional board and batten cladding, louvre detailed gables and a stone finish chimney, gives this home real character. The full height glazing, minimal overhang and chimney cap, bring this home into modern territory. The layout makes the most of the natural sun path and provides dual outdoor living options. Other features include a separate office, a separate master, a scullery and plenty of storage. If you're looking for a plan that feels like home, this is it!