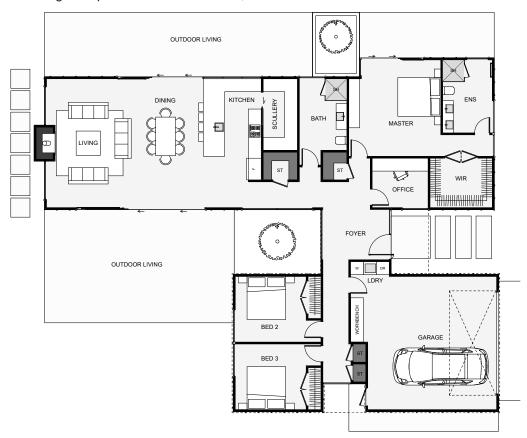

This home captures both classic and modern design elements. Two main pavilions wrapped in traditional board and batten cladding, louvre detailed gables and a stone finish chimney, gives this home real character. The full height glazing, minimal overhang and chimney cap, bring this home into modern territory. The layout makes the most of the natural sun path and provides dual outdoor living options. Other features include a separate office, a separate master, a scullery and plenty of storage. If you're looking for a plan that feels like home, this is it!

Floor Area: 222m2

Contact us:

Call Amy: 021 424 700 E: amy@buildtaupo.co.nz www.buildtaupo.co.nz