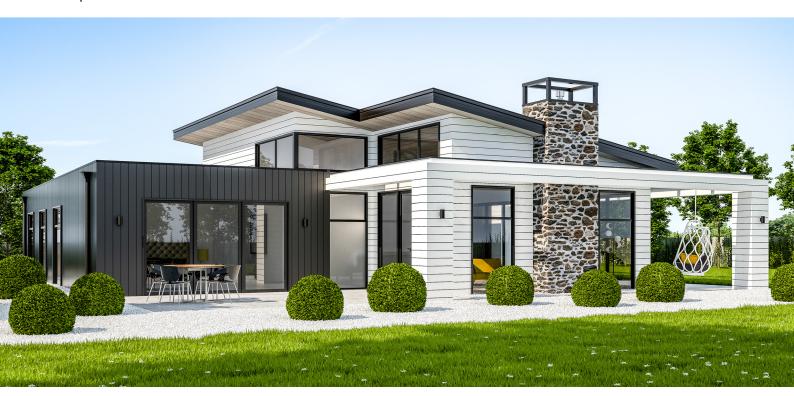

This home has a simple, effective layout with exterior styling that looks good from all angles, including the street. The skewed floor plan allows for both a morning and afternoon outdoor living space, following the sun path. An inbuilt pergola also gives overhead cover options. A nice feature of this home is the scullery with direct access from the garage, making grocery shopping a breeze. The mono roof angle allows an overhead window in both the living and ensuite to capture the first light each morning. If you're looking for a home design that has all bases covered, this could just tick your boxs!