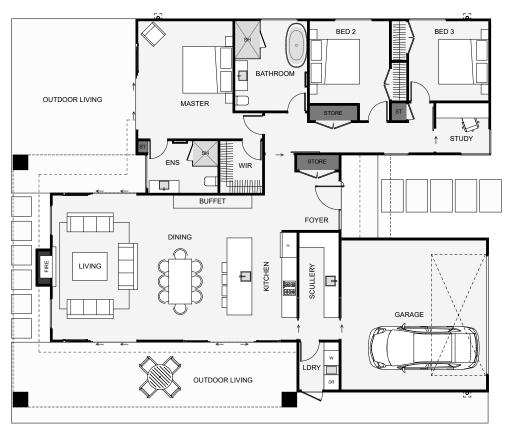

This home has a simple, effective layout with exterior styling that looks good from all angles, including the street. The skewed floor plan allows for both a morning and afternoon outdoor living space, following the sun path. An inbuilt pergola also gives overhead cover options. A nice feature of this home is the scullery with direct access from the garage, making grocery shopping a breeze. The mono roof angle allows an overhead window in both the living and ensuite to capture the first light each morning. If you're looking for a home design that has all bases covered, this could just tick your boxs!

Floor Area: 200m<sup>2</sup>

Contact us:

Call Amy: 021 424 700 E: amy@buildtaupo.co.nz www.buildtaupo.co.nz