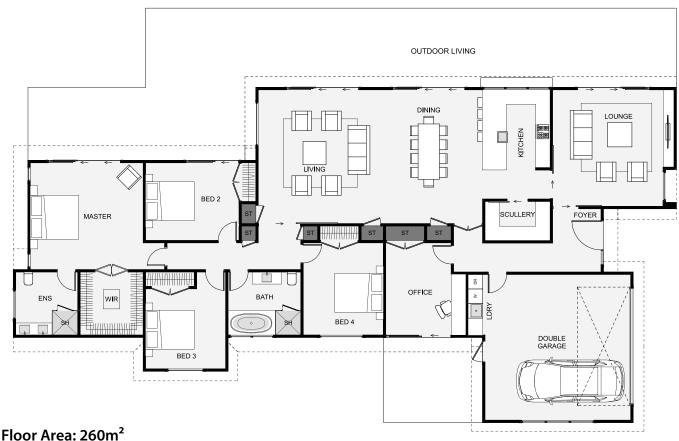

This home has stand-out street appeal and a layout to match. The home's dual living is separated with one lounge close to the foyer which gives it great access for guests, direct from the foyer. The kitchen has a scullery and an outdoor bar option, perfect for those summer evenings. The office sits separate from the bedrooms and can be quickly accessed from the foyer. This home also has plenty of storage throughout the home. The master bedroom is a large size and has a large walk-in wardrobe to match. This home really does tick all the boxes!