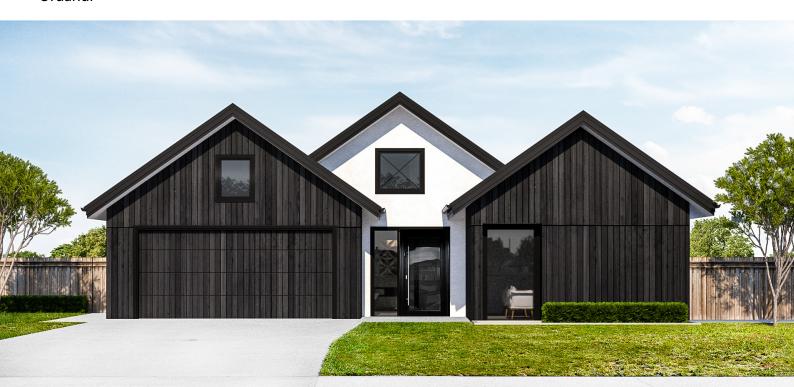

This home has stand-out street appeal and a layout to match. The home's dual living is separated with one lounge close to the foyer which gives it great access for guests, direct from the foyer. The kitchen has a scullery and an outdoor bar option, perfect for those summer evenings. The office sits separate from the bedrooms and can be quickly accessed from the foyer. This home also has plenty of storage throughout the home. The master bedroom is a large size and has a large walk-in wardrobe to match. This home really does tick all the boxes!