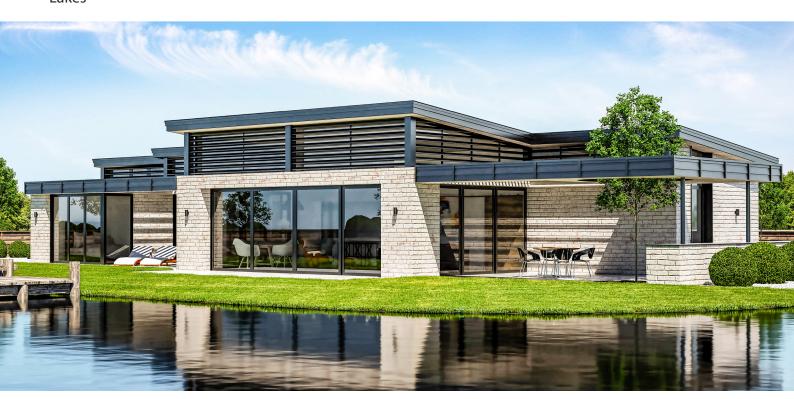

This is a home designed with a lot of features. If you work from home, the office with direct access to both the foyer and toilet will be a great advantage. The master includes a large walk-in wardrobe and an ensuite with its own bath. A large scullery with direct access to the garage makes grocery shopping that little bit easier. The main living has high ceilings and high glazing with metal sunshade louvres for maximum comfort. A big advantage of this home is the expansive outdoor living space cover with optional built-in louvres for sun and rain control. If you have a section with a view, this home will help you capture and enjoy it!