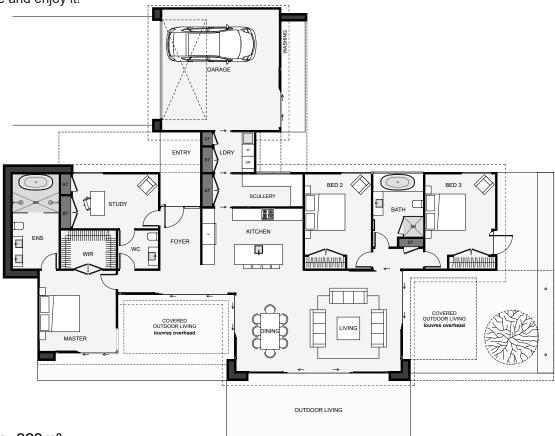

This is a home designed with a lot of features. If you work from home, the office with direct access to both the foyer and toilet will be a great advantage. The master includes a large walk-in wardrobe and an ensuite with its own bath. A large scullery with direct access to the garage makes grocery shopping that little bit easier. The main living has high ceilings and high glazing with metal sunshade louvres for maximum comfort. A big advantage of this home is the expansive outdoor living space cover with optional built-in louvres for sun and rain control. If you have a section with a view, this home will help you capture and enjoy it!

Floor Area: 229m2

Contact us:

Call Amy: 021 424 700 E: amy@buildtaupo.co.nz www.buildtaupo.co.nz