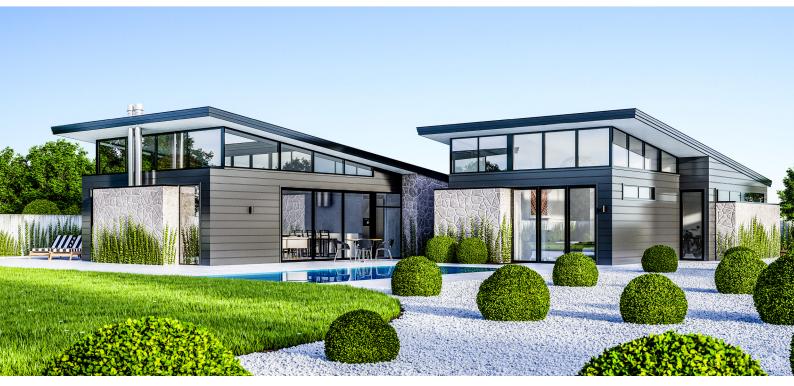

The Home is a modern styled home with a smart layout. From the moment you step inside the foyer, your eyes will face a small tree garden, facing north, framed by a full height window. The master enjoys its own private wing off the foyer with an ensuite to die for. Some nice features in this design include the scullery, high ceilings in the living and master with overhead glazing for a light living space, a study nook, plenty of storage, a workbench and a large laundry. If you like modern styled homes, this is a design you cannot pass on!