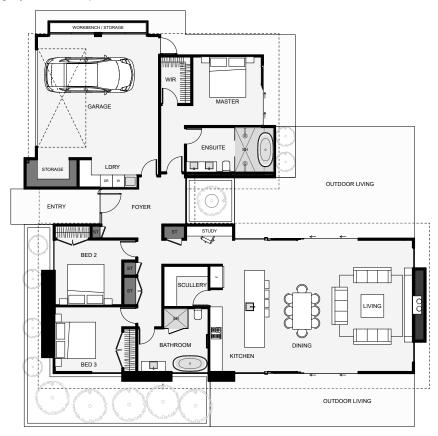

The Home is a modern styled home with a smart layout. From the moment you step inside the foyer, your eyes will face a small tree garden, facing north, framed by a full height window. The master enjoys its own private wing off the foyer with an ensuite to die for. Some nice features in this design include the scullery, high ceilings in the living and master with overhead glazing for a light living space, a study nook, plenty of storage, a workbench and a large laundry. If you like modern styled homes, this is a design you cannot pass on!

Floor Area: 223m2

Contact us:

Call Amy: 021 424 700 E: amy@buildtaupo.co.nz www.buildtaupo.co.nz